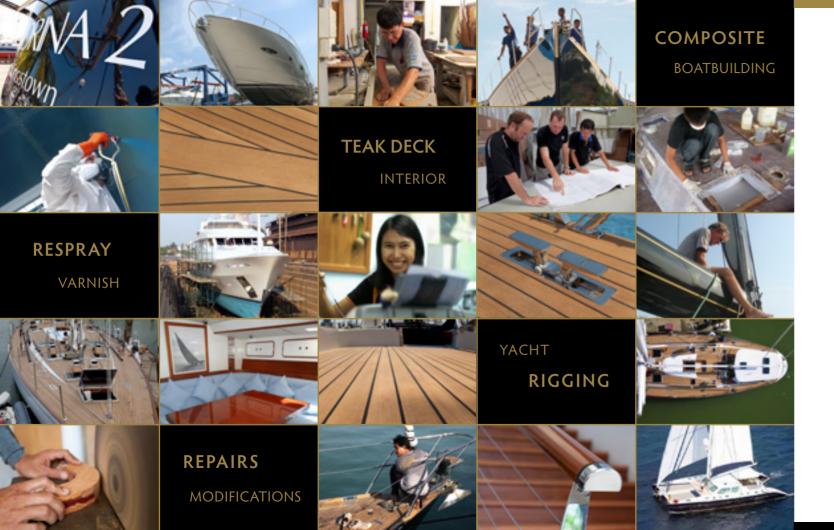

## YACHT REFIT & REPAIR SERVICES

- Painting, fairing & varnishing
- Marine carpentry and woodwork
- Yacht rigging solutions and fine tuning
- Fiberglass modifications & repairs
- Composite boatbuilding
- Architectural ballustrading

In addition to these services we offer additional **Managed Services** together with our Selected Group of Partners including : stainless steel & aluminium, marine electrical services, mechanical engineering and plumbing and hydraulics.