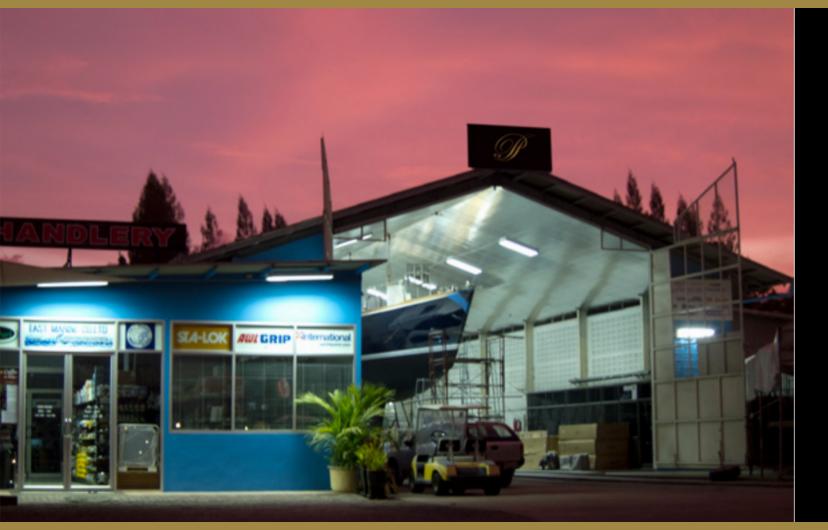

# PRECISION BOATYARD FACILITIES

Precision Shipwright Services is located in Phuket Boat Lagoon in Phuket, Thailand. With a total of 950 sqm indoor factory and workshops and additional covered outdoor work areas on hard stand, Precision offers the highest possible quality of reft work for yachts up to 80 tons..

- Year-round excellent working conditions
- Using premium brands for products and tools
- Modern equipment in dedicated workshops
- Safe and efficient working environment in the factory and outdoor
- Clean and secure storage
- Well stocked on yacht supplies